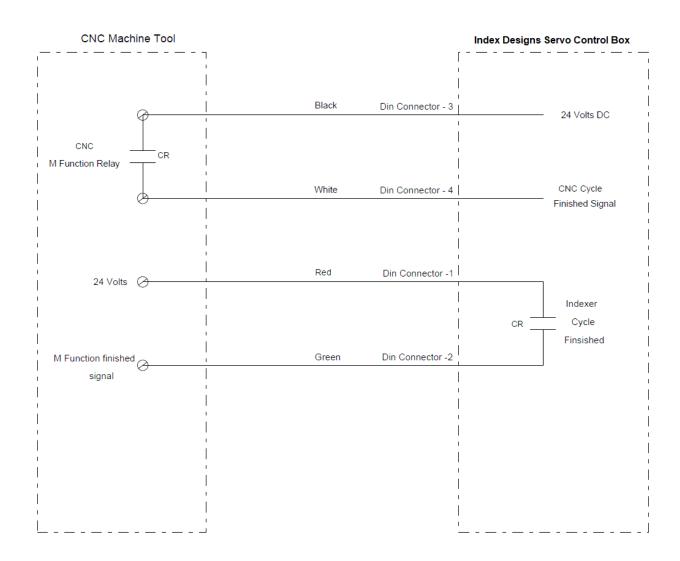

## **Indexer Electrical Connections**

## **M-Function**

The circular din on the back of the Servo Control box that is labeled as the M-function is the input and output for the CNC and Servo Control completion relays.

Pin definitions on the circular DIN connector:

(Touch Black +24 volts only to White to test cycle start)

| Pin 1 | Red   | Servo Control Finished relay                       |
|-------|-------|----------------------------------------------------|
| Pin 2 | Green | Servo Control Finished relay                       |
| Pin 3 | Black | CNC Start Relay (+24 Volts out from Servo Control) |
| Pin 4 | White | CNC Start Relay (Cycle Start on Servo Control)     |