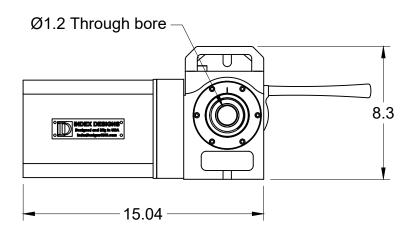

| SPECIFICATIONS                     |                      |  |  |  |
|------------------------------------|----------------------|--|--|--|
| Collet Size                        | .015625 - 1.0625 in  |  |  |  |
| Nose Thread                        | 2.1875 - 10 in       |  |  |  |
| SPINDLE                            |                      |  |  |  |
| Max Torque                         | Varies with Motor    |  |  |  |
| Backlash                           | 30 arc-sec           |  |  |  |
| Through Bore                       | .0625 in   1.5875 mm |  |  |  |
| Center Height                      | 4 in + .001   101 mm |  |  |  |
| Gear Ratio                         | 60:1                 |  |  |  |
| Max Load (Horizontal)              | 10 lbs   4.5 kg      |  |  |  |
| INDEXING (available on all models) |                      |  |  |  |
| Accuracy +/-                       | 30 arc-sec           |  |  |  |
| Repeatability                      | 10 arc-sec           |  |  |  |
| Max Run-Out                        | .0004 in   .0102 mm  |  |  |  |
| GENERAL                            |                      |  |  |  |
| Table Weight                       | ~60 lbs   ~27 kg     |  |  |  |
| See reverse for unit dimensions    |                      |  |  |  |

## **GENERAL DIMENSIONS**