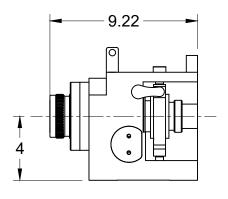

| SPECIFICATIONS                     |                      |  |  |  |
|------------------------------------|----------------------|--|--|--|
| Collet Size                        | .015625 - 1.0625 in  |  |  |  |
| Nose Thread                        | 2.1875 - 10 in       |  |  |  |
| SPINDLE                            |                      |  |  |  |
| Max Torque                         | Varies with Motor    |  |  |  |
| Backlash                           | 30 arc-sec           |  |  |  |
| Through Bore                       | .0625 in   1.5875 mm |  |  |  |
| Center Height                      | 4 in + .001   101 mm |  |  |  |
| Gear Ratio                         | 60:1                 |  |  |  |
| Max Load (Horizontal)              | 10 lbs   4.5 kg      |  |  |  |
| INDEXING (available on all models) |                      |  |  |  |
| Accuracy +/-                       | 30 arc-sec           |  |  |  |
| Repeatability                      | 10 arc-sec           |  |  |  |
| Max Run-Out                        | .0004 in   .0102 mm  |  |  |  |
| GENERAL                            |                      |  |  |  |
| Table Weight                       | ~60 lbs   ~27 kg     |  |  |  |
| See reverse for unit dimensions    |                      |  |  |  |

## **GENERAL DIMENSIONS**