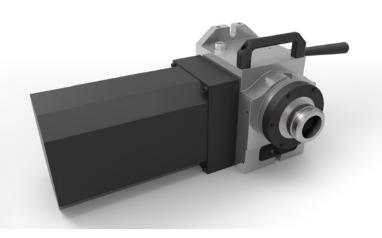

## VH-5C

The VH-5C is perfect for small part machining. The unit comes standard with a manual collet closure, with an optional air collet closure for an additional charge. Spindle and worm have a dual bearing system for rigidity.

|  |  | ES |
|--|--|----|
|  |  |    |
|  |  |    |
|  |  |    |
|  |  |    |

- Dual Spindle Bearings
- Dual Worm Bearings
- Heavy Duty
- Compact Design
- High Precision and Repeatability
- Highly Integrable for VMCs
- Compatible with Standard 5C Tooling