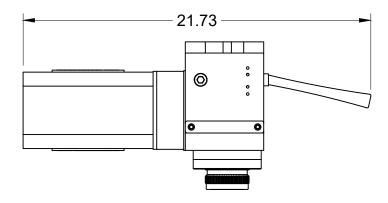

|  |
| INDEXING (available on all models) |                      |  |  |  |
| Accuracy +/-                       | 30 arc-sec           |  |  |  |
| Repeatability                      | 10 arc-sec           |  |  |  |
| Max Run-Out                        | .0004 in   .0102 mm  |  |  |  |
| GENERAL                            |                      |  |  |  |
| Table Weight                       | ~60 lbs   ~27 kg     |  |  |  |
| See reverse for unit dimensions    |                      |  |  |  |

Specifications subject to change without notice.

CUSTOMIZE WITH YOUR MOTOR OF CHOICE TO MATCH YOUR SHOP ENVIRONMENT







**SIEMENS** 



YASKAWA



21720 Marilla Street Chatsworth, CA 91311

818-280-8120

Sales@IndexDesignsCNC.com www.IndexDesignsCNC.com

## VH-5C

## **GENERAL DIMENSIONS**